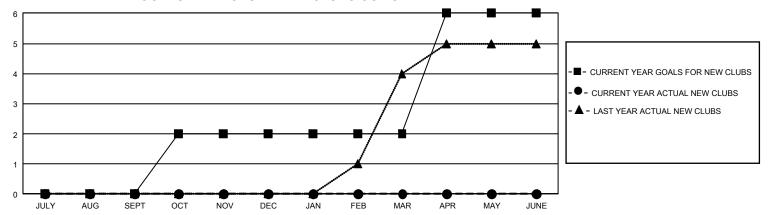

## GMT Constitutional Area 7, Group B

REPORT DOES NOT INCLUDE CLUBS IN UNDISTRICTED AREAS.

| Clubs         |               |             |               | Members               |                         |                         |                                                    |
|---------------|---------------|-------------|---------------|-----------------------|-------------------------|-------------------------|----------------------------------------------------|
|               | RESULTS FOR   | R 2021-2022 |               | RESULTS FOR 2021-2022 |                         |                         |                                                    |
| QUARTER       | NEW CLUB GOAL | NEW CLUBS   | DROPPED CLUBS | QUARTER MEN           | MBER GROWTH NET<br>GOAL | MEMBER GROWTH<br>ACTUAL | DROPPED MEMBERS<br>ACTUAL (including<br>transfers) |
| JULY/AUG/SEPT | 0             | 0           | 5             | JULY/AUG/SEPT         | 138                     | 180                     | 165                                                |
| OCT/NOV/DEC   | 6             | 0           | 0             | OCT/NOV/DEC           | 122                     | 127                     | 147                                                |
| JAN/FEB/MAR   | 0             | 0           | 0             | JAN/FEB/MAR           | 127                     | 0                       | 0                                                  |
| APR/MAY/JUNE  | 12            | 0           | 0             | APR/MAY/JUNE          | 142                     | 0                       | 0                                                  |

## GOALS AND ACTUAL NEW CLUBS CUMULATIVE