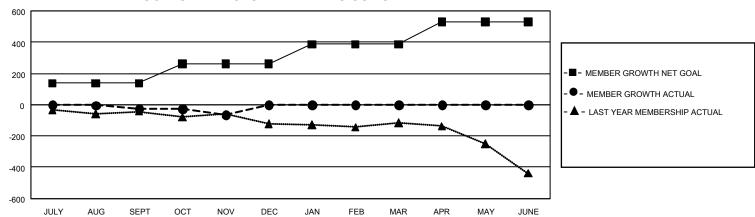

## GMT Constitutional Area 7, Group B

REPORT DOES NOT INCLUDE CLUBS IN UNDISTRICTED AREAS.

| Clubs         |               |             |               | Members               |                         |                         |                                                    |
|---------------|---------------|-------------|---------------|-----------------------|-------------------------|-------------------------|----------------------------------------------------|
|               | RESULTS FOR   | R 2021-2022 |               | RESULTS FOR 2021-2022 |                         |                         |                                                    |
| QUARTER       | NEW CLUB GOAL | NEW CLUBS   | DROPPED CLUBS | QUARTER MEN           | MBER GROWTH NET<br>GOAL | MEMBER GROWTH<br>ACTUAL | DROPPED MEMBERS<br>ACTUAL (including<br>transfers) |
| JULY/AUG/SEPT | 0             | 0           | 5             | JULY/AUG/SEPT         | 138                     | 180                     | 165                                                |
| OCT/NOV/DEC   | 6             | 0           | 0             | OCT/NOV/DEC           | 122                     | 127                     | 147                                                |
| JAN/FEB/MAR   | 0             | 0           | 0             | JAN/FEB/MAR           | 127                     | 0                       | 0                                                  |
| APR/MAY/JUNE  | 12            | 0           | 0             | APR/MAY/JUNE          | 142                     | 0                       | 0                                                  |

## GOALS AND ACTUAL MEMBERS CUMULATIVE

| DROPPED CLUBS: 5 |     | 134 CLUBS OF 323 ADDED 1<br>OR MORE NEW MEMBERS | GENDER DISTRIBUTION                |                |  |
|------------------|-----|-------------------------------------------------|------------------------------------|----------------|--|
|                  |     |                                                 | MALE                               | 5,763 (68.31%) |  |
|                  |     |                                                 | FEMALE                             | 2,673 (31.68%) |  |
| DROPPED MEMBERS  |     |                                                 | NON BINARY                         | 1 (0.01%)      |  |
| DECEASED         | 53  |                                                 | PREFER NOT TO ANSWER               | 0 (0.00%)      |  |
| CLUB CANCELLED   | 0   |                                                 | TOTAL FAMILY UNIT MEMBERS          | 5 752          |  |
| OTHER            | 259 | CLICK HERE FOR                                  |                                    |                |  |
| TOTAL            | 312 | CUMULATIVE MEMBERSHIP DATA                      | FAMILY MEMBERS PAYING HALF DUES 37 |                |  |